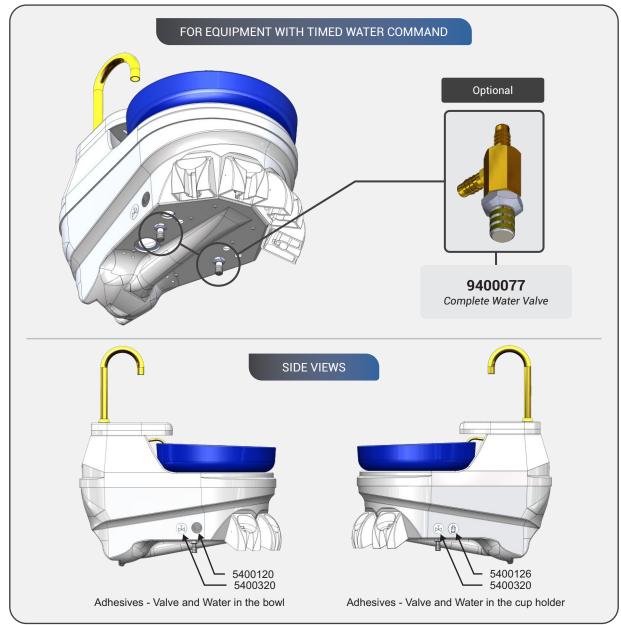

## Dear technician,

We inform you that as of 05/09/2022, due to the replacement of the Thermoval solenoid valve by the Emicol solenoid valve, the water valve that controls the water flow to the bowl and cup holder is no longer a line item. This way, the equipment will have the bowl and cup holder water valve as an optional item.

This change is valid for the models Sprint, Sprint Ambidextrous, Sprint Black, and Quality that have a timed water command. In case the equipment does not have a water valve and the client is interested in installing it, the following codes were created for its installation:

979080103Water Valve Kit in the Bowl979080105Water Valve Kit in the Bowl (Black)979080106Water Valve Kit in the Bowl and Cup Holder979080107Water Valve Kit in the Bowl and Cup Holder (Black)

Merely illustrative images